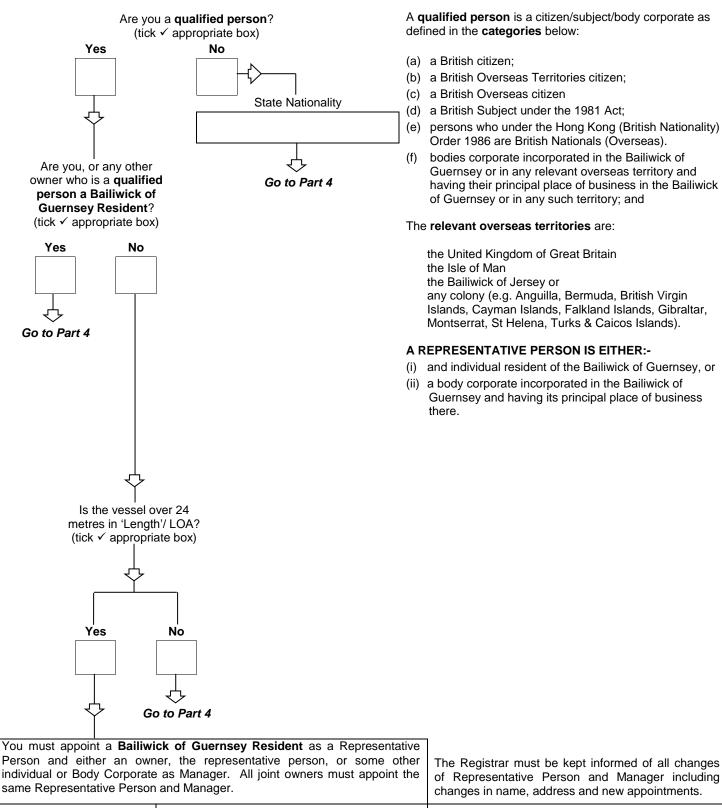

## Part 3 (see Note 3)

| same Representative Person   | rand Manager.         | changes in name, address and new appointments. |
|------------------------------|-----------------------|------------------------------------------------|
|                              | Representative Person | Manager                                        |
| Full name of Individual or   |                       |                                                |
| Body Corporate               |                       |                                                |
|                              |                       |                                                |
| Full address:                |                       |                                                |
| (for Body Corporate give     |                       |                                                |
| principal place of business) |                       |                                                |
| Contact Details:             |                       |                                                |
|                              |                       |                                                |