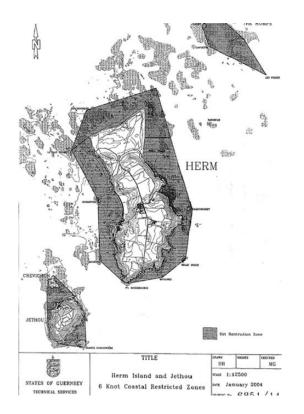

## LNTM No.009/2022SubjectEast Herm - Speed Limit Buoys

Two buoys have been located to the west and north of Selle Roque (in positions **49 28.046N 002 26.446W** and **49 27.890N 002 26.548W**) on the South-eastern Corner of Herm Island as part of a number of measures to help protect our remaining seabird population.

The buoys, yellow in colour, are annotated "Speed Limit - 6 Knots" as a reminder to mariners to observe the Coastal Restricted Zone speed limit as laid down in:

The Boats and Vessels (Registration, Speed Limits and Abatement of Noise) Ordinance 1970 – Part 2 – Section 8