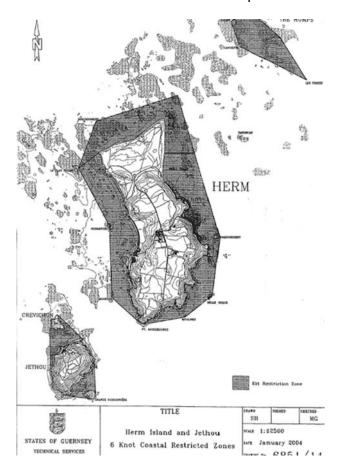

## **Local Notices to Mariners**

| LNTM No. | 005/2020                      |
|----------|-------------------------------|
| Subject  | East Herm - Speed Limit Buoys |

Two buoys have been located to the west and north of Selle Roque (in positions **49 28.046N 002 26.446W** and **49 27.890N 002 26.548W**) on the South Eastern Corner of Herm Island as part of a number of measures to help protect our remaining seabird population.

The buoys, yellow in colour, are annotated "Speed Limit - 6 Knots" as a reminder to mariners to observe the Coastal Restricted Zone speed limit as laid down in:

## The Boats and Vessels (Registration, Speed Limits and Abatement of Noise) Ordinance 1970 – Part 2 – Section 8

For further information contact the Environment Department on 01481 717200

Guernsey Harbours
St Julian's Emplacement
St Peter Port
Guernsey
www.harbours.gg