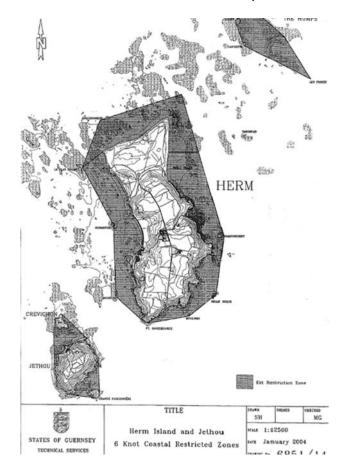

## **Local Notices to Mariners**

| LNTM No. | 006/2019                      |
|----------|-------------------------------|
| Subject  | East Herm - Speed Limit Buoys |

Two buoys have been located to the west and north of Selle Roque (in positions **49 28.046N 002 26.446W** and **49 27.890N 002 26.548W**) on the South Eastern Corner of Herm Island as part of a number of measures to help protect our remaining seabird population. The buoys, yellow in colour, are annotated "Speed Limit - 6 Knots" as a reminder to mariners to observe the Coastal Restricted Zone speed limit as laid down in:

## The Boats and Vessels (Registration, Speed Limits and Abatement of Noise) Ordinance 1970 – Part 2 – Section 8

For further information contact the Environment Department on 01481 717200

Guernsey Harbours St Julian's Emplacement St Peter Port Guernsey www.harbours.gg Captain David Barker Harbour Master