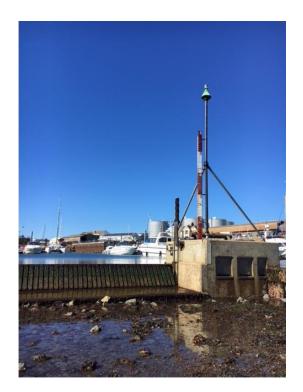

In order to conduct urgent repairs and prevent failure the Sill Gate at St Sampson Marina will be **locked into the upright position, with the indicating light fixed at RED, until further notice.** 

Mariners are reminded that the raised gate is <u>1 meter</u> in height. The height of water above the gate is indicated by the fixed tide gauge.