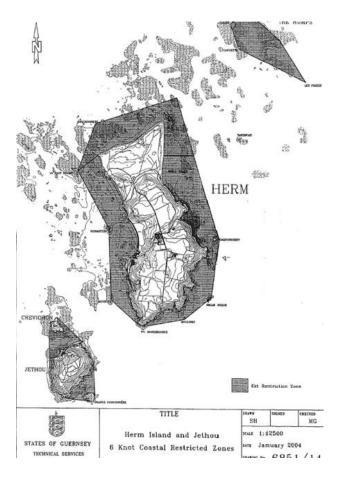

## **Local Notices to Mariners**

| LNTM No. | 003/2016                      |
|----------|-------------------------------|
| Subject  | East Herm – Speed Limit Buoys |

Two buoys have been located to the west and north of Selle Roque (in positions **49 28.046N 002 26.446W** and **49 27.890N 002 26.548W**) on the South Eastern Corner of Herm Island as part of a number of measures to help protect our remaining seabird population.

The buoys, yellow in colour, are annotated "Speed Limit - 6 Knots" as a reminder to mariners to observe the Coastal Restricted Zone speed limit as laid down in:

The Boats and Vessels (Registration, Speed Limits and Abatement of Noise) Ordinance 1970 – Part 2 – Section 8